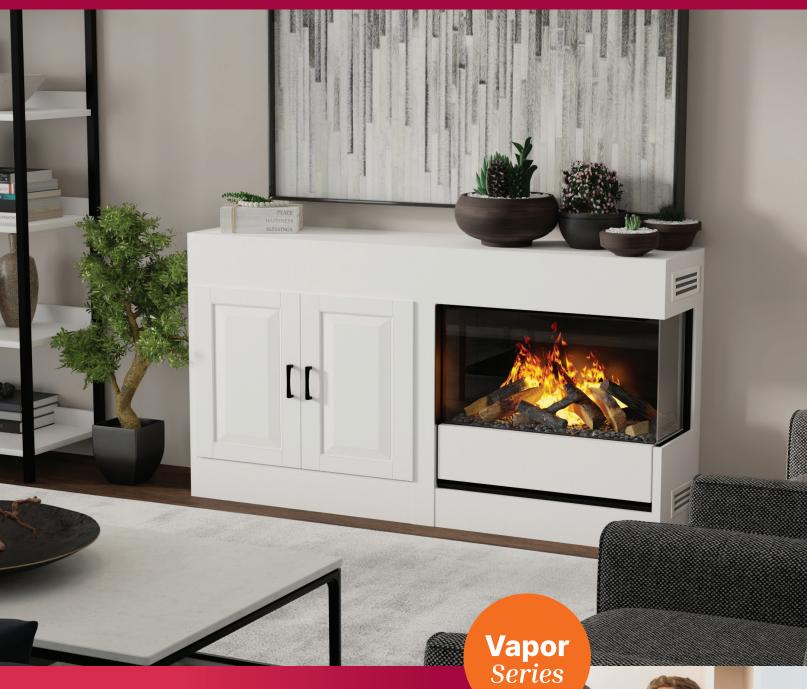

# **Öptimyst**<sup>®</sup> Aura

Effortless elegance. Enduring Style.

# **Öptimyst**<sup>®</sup> Aura Water Vapor Fireplace

#### **Flame Realism User-Friendly** Produces ultra

Designed for a stress-free experience, equipped with a front drawer for easy water reservoir refilling and Flame Connect App compatibility.

### **Pull-out Drawer** Features a game-changing pull-out drawer for effortless water refills, no plumbing necessary.

## **Total Control**

Order

For ultimate control of your fireplace, use the Dimplex Flame Connect App. You can also use the included remote control or hidden control panel.

Description

30" Vapor

Fireplace

Model