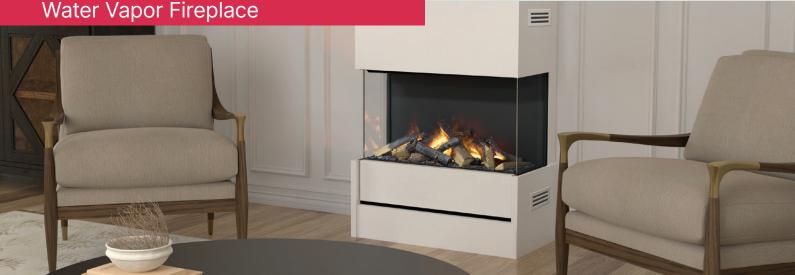

# **Öptimyst**<sup>®</sup> Aura Water Vapor Fireplace

# Featuring **Optimyst** technology.

realistic 3D flames

using using water

vapor, courtesy of

the Optimyst

flame effect.

The world's most realistic 3D electric flame effect, patented by Dimplex. This unique flame effect is generated by an innovative combination of water vapor and light.

**Optimyst Flame Effect** 

### Generates the most lifelike flames through revolutionary water vapor technology.